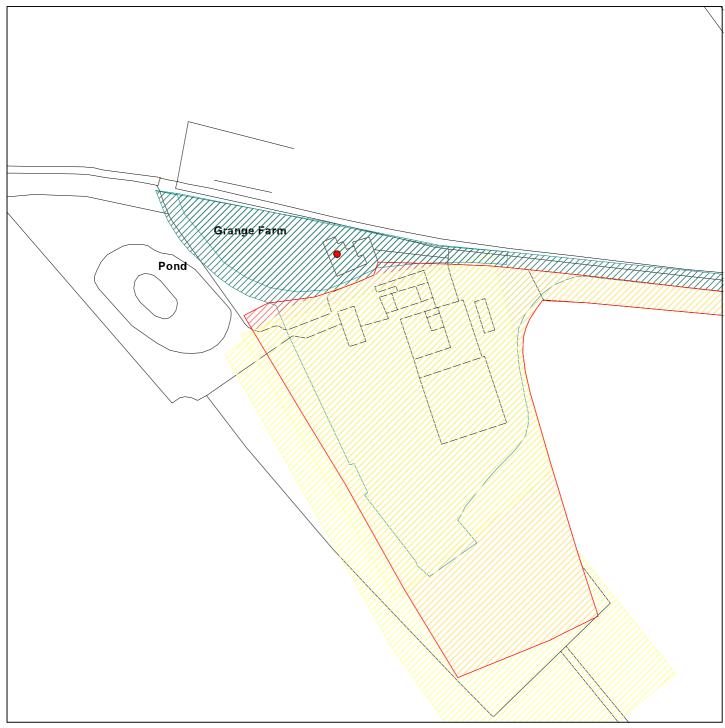

## Grange Farm, Hazelbush Lane

## 10/00612/FUL

**Scale:** 1:1250

Reproduced from the Ordnance Survey map with the permission of the Controller of Her Majesty's Stationery Office © Crown Copyright 2000.

Unauthorised reproduction infringes Crown Copyright and may lead to prosecution or civil proceedings.